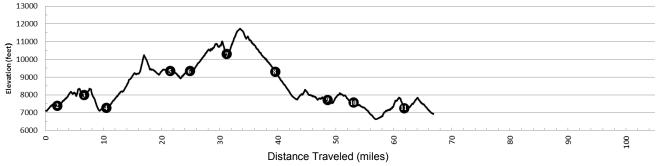

Campsite Elevations: 7,185' Minimum, 10,400' Maximum Camps: 6 Staffed, 3 Trail, 1 Layover Conservation: Hidden Valley Sectional Maps: South, North

Returns to Camping HQ on Day 12 from 9-Mile Gate Turnaround.