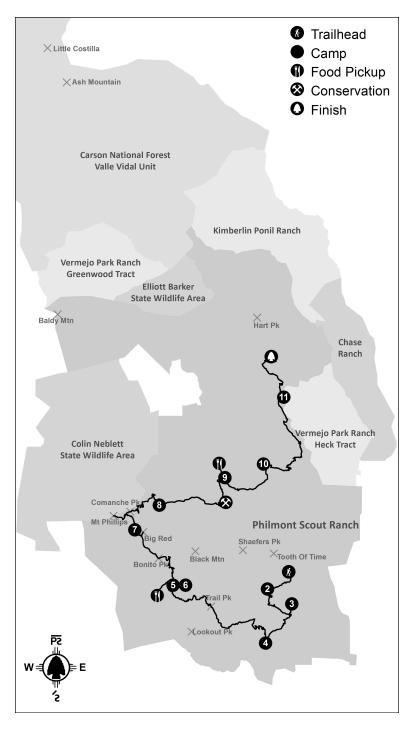

#### Challenging (maximum program time) - 66 miles

Your crew will climb mountains, shoot guns, overcome challenges, and enjoy the serene wilderness on this program packed trek in Philmont's South, Central, and North Country. Hike over Lovers Leap and rugged Urraca Mesa where you will participate in challenge events that will help your crew work together for the duration of your trek. Enjoy the evening campfire filled with ghost stories, music, and legends of the Santa Fe Trail. Be sure to wake up early and watch the sunrise from Inspiration Point. You will then be able to visit a Mexican homestead, drink cold root beer at the cantina, and enjoy a Mexican dinner at Abreu. Enjoy camping next to the rushing Rayado. Be sure to hike over Trail Peak and check out the wreckage of a B24 bomber that crashed while on a training mission in 1942. At Beaubien, enjoy branding, eating a chuckwagon dinner, taking part in a cowboy campfire, and riding horses down beautiful Bonito Canyon. Hike the highline over beautiful Bonito Peak and Big Red to Red Hills Camp. From there, be sure to hike to the far western side of Mt. Phillips to view Wheeler Peak, the Moreno Valley, and Baldy Mountain before continuing over Comanche Peak. At Cyphers Mine, you'll step back in time and learn to blacksmith with Charlie Cyphers' team of miners. Visit Mr. Phillips' Hunting Lodge before enjoying the view at Window Rock. Work on a trail construction project with the Conservation Department and enjoy beautiful Hidden Valley. Camp at Ute Springs before your crew reloads and fires your own shotgun shells at Harlan. Burro racing at Harlan and rock climbing and rappelling at Dean Cow will cap off an incredible Philmont expedition! Next stop... Base Camp!

| Note | Camp                 | Program Features                                                                                                                      | Food Pickup                                                                                                                                                                                                                                                                                                                                                                                                                                                                                                                                                                                                                                                                                                          |
|------|----------------------|---------------------------------------------------------------------------------------------------------------------------------------|----------------------------------------------------------------------------------------------------------------------------------------------------------------------------------------------------------------------------------------------------------------------------------------------------------------------------------------------------------------------------------------------------------------------------------------------------------------------------------------------------------------------------------------------------------------------------------------------------------------------------------------------------------------------------------------------------------------------|
|      | Camping Headquarters | Opening Campfire                                                                                                                      |                                                                                                                                                                                                                                                                                                                                                                                                                                                                                                                                                                                                                                                                                                                      |
|      | Lovers Leap          | Hike Over Lovers Leap, Ranger Training;<br>Trail Camp                                                                                 | Camping HQ                                                                                                                                                                                                                                                                                                                                                                                                                                                                                                                                                                                                                                                                                                           |
|      | URRACA               | Challenge Events, Evening Campfire                                                                                                    |                                                                                                                                                                                                                                                                                                                                                                                                                                                                                                                                                                                                                                                                                                                      |
| S    | ABREU                | Mexican Homestead, Cantina, Mexican Dinner                                                                                            |                                                                                                                                                                                                                                                                                                                                                                                                                                                                                                                                                                                                                                                                                                                      |
| S    | BEAUBIEN             | Hike over Trail Peak, Cowboy Campfire                                                                                                 |                                                                                                                                                                                                                                                                                                                                                                                                                                                                                                                                                                                                                                                                                                                      |
| S    | BEAUBIEN             | Horse Rides, Western Lore, Chuckwagon Dinner                                                                                          | Phillips Junction                                                                                                                                                                                                                                                                                                                                                                                                                                                                                                                                                                                                                                                                                                    |
|      | Red Hills            | Hike Beautiful Bonito Peak & Big Red;<br>Trail Camp                                                                                   |                                                                                                                                                                                                                                                                                                                                                                                                                                                                                                                                                                                                                                                                                                                      |
| S    | CYPHERS MINE         | Hike over Mt. Phillips & Comanche Peak;<br>Blacksmithing, Gold Mining, The Stomp                                                      |                                                                                                                                                                                                                                                                                                                                                                                                                                                                                                                                                                                                                                                                                                                      |
|      | Ute Springs          | Hike via Window Rock & Hidden Valley;<br>Trail Camp, Conservation                                                                     | Ute Gulch                                                                                                                                                                                                                                                                                                                                                                                                                                                                                                                                                                                                                                                                                                            |
|      | HARLAN               | 12-Gauge Shotgun Shooting & Reloading,<br>Burro Racing (evening)                                                                      |                                                                                                                                                                                                                                                                                                                                                                                                                                                                                                                                                                                                                                                                                                                      |
| S    | DEAN COW             | Rock Climbing & Rappelling,<br>Bouldering Wall                                                                                        |                                                                                                                                                                                                                                                                                                                                                                                                                                                                                                                                                                                                                                                                                                                      |
|      | Camping Headquarters | Hike to 9-Mile Gate Turnaround;<br>Awards Campfire                                                                                    |                                                                                                                                                                                                                                                                                                                                                                                                                                                                                                                                                                                                                                                                                                                      |
|      | s<br>s               | Camping Headquarters Lovers Leap  URRACA  S ABREU  S BEAUBIEN  S BEAUBIEN  Red Hills  S CYPHERS MINE  Ute Springs  HARLAN  S DEAN COW | Camping Headquarters  Lovers Leap  Hike Over Lovers Leap, Ranger Training; Trail Camp  URRACA  Challenge Events, Evening Campfire  Mexican Homestead, Cantina, Mexican Dinner  BEAUBIEN  Hike over Trail Peak, Cowboy Campfire  BEAUBIEN  Horse Rides, Western Lore, Chuckwagon Dinner  Red Hills  Hike Beautiful Bonito Peak & Big Red; Trail Camp  CYPHERS MINE  Hike over Mt. Phillips & Comanche Peak; Blacksmithing, Gold Mining, The Stomp  Ute Springs  Hike via Window Rock & Hidden Valley; Trail Camp, Conservation  HARLAN  12-Gauge Shotgun Shooting & Reloading, Burro Racing (evening)  S DEAN COW  Rock Climbing & Rappelling, Bouldering Wall  Camping Headquarters  Hike to 9-Mile Gate Turnaround; |